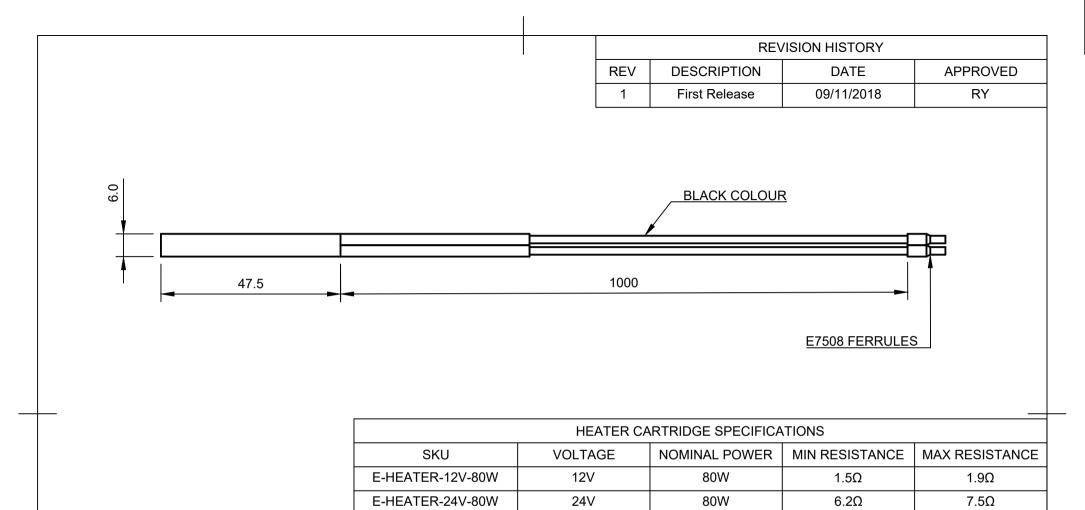

| Dept.       | Technical reference | Created by           |   |          | Approve                | ed by         |          |
|-------------|---------------------|----------------------|---|----------|------------------------|---------------|----------|
| Engineering |                     | ST                   | ( | 09/11/18 | RY                     |               | 09/11/18 |
|             |                     | Document type        |   |          | Docume                 | ent status    |          |
|             |                     | Drawing              |   |          | Approved               |               |          |
| 6           |                     | Title                |   |          | DWG No.                |               |          |
|             |                     | Super Volcano Heater |   |          | E-HEATER-[12V:24V]-80W |               |          |
|             |                     |                      |   |          | Rev.                   | Date of issue | Sheet    |
|             |                     |                      |   |          | 1                      | 09/11/18      | 1/1      |