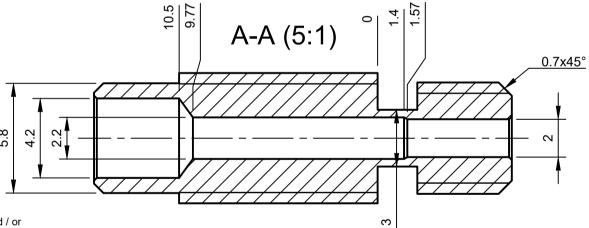

THIRD ANGLE PROJECTION ALL DIMENSIONS IN MM MATERIAL: STAINLESS STEEL

SCALE: 5:1

SURFACE FINISH: UNFINISHED

TOLERANCES UNLESS OTHERWISE STATED:

X ±0.2 X.X ±0.1 X.XX ±0.05

| Dept.       | Technical reference | Created by                        |            | Approve         | ed by         |         |
|-------------|---------------------|-----------------------------------|------------|-----------------|---------------|---------|
| Engineering | -                   | ABL                               | 22/01/2019 | JR,             | ST 22/0       | )1/2019 |
|             |                     | Document type                     |            | Document status |               |         |
|             |                     | PRODUCTION                        |            | RELEASED        |               |         |
|             |                     | Title                             |            | DWG No.         |               |         |
|             |                     | PRUSA SPECIFIC HEATBREAK  MK2/MK3 |            | PRUSA-BREAK-175 |               |         |
|             |                     | 1411 (2/1411 (0                   |            | Rev.            | Date of issue | Sheet   |
|             |                     |                                   |            | 1               | 22/01/2019    | 1/1     |