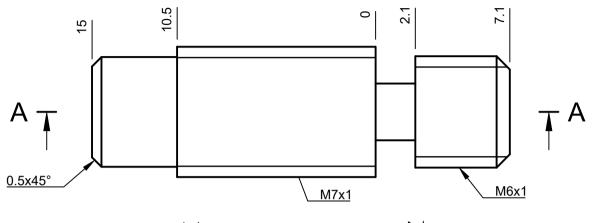

THIRD ANGLE PROJECTION ALL DIMENSIONS IN MM MATERIAL: STAINLESS STEEL

SCALE: 5:1

SURFACE FINISH: UNFINISHED

TOLERANCES UNLESS OTHERWISE STATED:

X ±0.2 X.X ±0.1 X.XX ±0.05

| Dept.       | Technical reference | Created by                        |            | Approve         | ed by         |         |
|-------------|---------------------|-----------------------------------|------------|-----------------|---------------|---------|
| Engineering | -                   | ABL                               | 22/01/2019 | JR,             | ST 22/0       | )1/2019 |
|             |                     | Document type                     |            | Document status |               |         |
|             |                     | PRODUCTION                        |            | RELEASED        |               |         |
|             |                     | Title                             |            | DWG No.         |               |         |
|             |                     | PRUSA SPECIFIC HEATBREAK  MK2/MK3 |            | PRUSA-BREAK-175 |               |         |
|             |                     | 1411 (2/1411 (0                   |            | Rev.            | Date of issue | Sheet   |
|             |                     |                                   |            | 1               | 22/01/2019    | 1/1     |