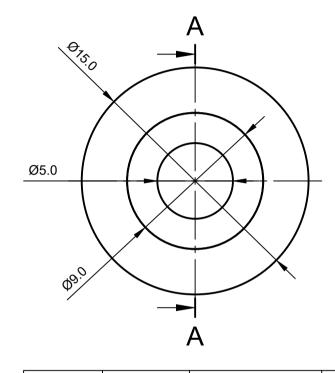

THIRD ANGLE PROJECTION ALL DIMENSIONS IN MM SCALE: 4:1

SURFACE FINISH: UNFINISHED

TOLERANCES UNLESS OTHERWISE STATED:

X ±0.2 X.X ±0.1 X.XX ±0.05

| 2    | 2        | BEARING   | MR95ZZ   |  |  |
|------|----------|-----------|----------|--|--|
| 1    | 1        | PULLEY    | A6061    |  |  |
| Qty. | Part No. | Part Name | Material |  |  |