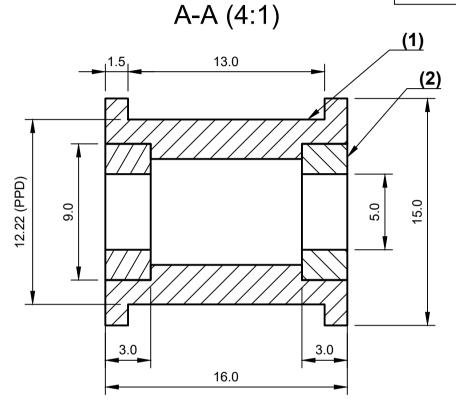

THIRD ANGLE PROJECTION ALL DIMENSIONS IN MM SCALE: 4:1

SURFACE FINISH: UNFINISHED

TOLERANCES UNLESS OTHERWISE STATED:

X ±0.2 X.X ±0.1 X.XX ±0.05

| 2    | 2        | BEARING   | MR95ZZ   |  |  |
|------|----------|-----------|----------|--|--|
| 1    | 1        | PULLEY    | A6061    |  |  |
| Qty. | Part No. | Part Name | Material |  |  |