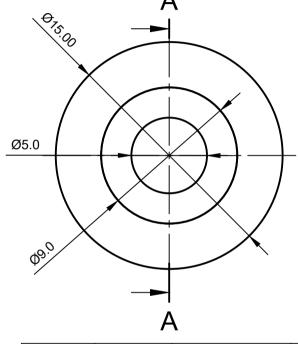

## A-A (4:1)

 2
 2
 BEARING
 MR95ZZ

 1
 1
 PULLEY
 A6061

 Qty.
 Part No.
 Part Name
 Material