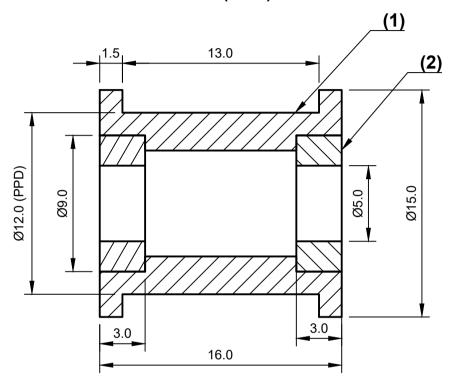

## A-A (4:1)

 2
 2
 BEARING
 MR95ZZ

 1
 1
 PULLEY
 A6061

 Qty.
 Part No.
 Part Name
 Material