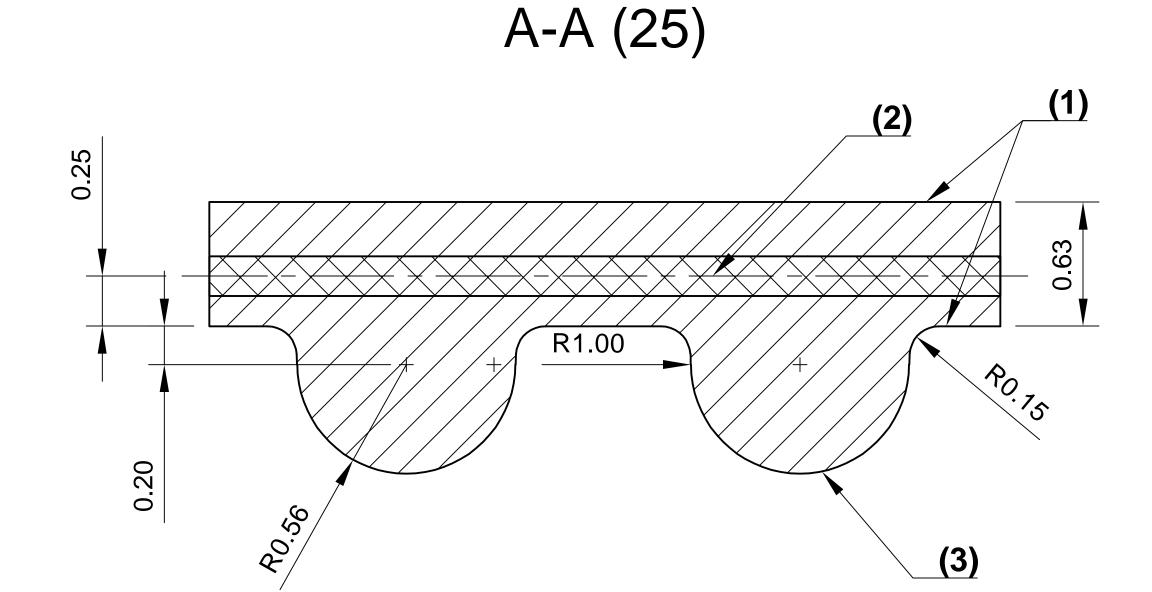

## Belt Spec.

| Belt Size           | LL-2GT RF        |  |  |  |
|---------------------|------------------|--|--|--|
|                     | 6.00 ± 0.60      |  |  |  |
|                     | $9.00 \pm 0.60$  |  |  |  |
| Belt Width (mm)     | $10.00 \pm 0.60$ |  |  |  |
|                     | $12.00 \pm 0.80$ |  |  |  |
|                     | $15.00 \pm 0.80$ |  |  |  |
| Tooth Pitch (mm)    | 2.00             |  |  |  |
| Belt Thickness (mm) | 1.38 ± 0.25      |  |  |  |

THIRD ANGLE PROJECTION ALL DIMENSIONS IN MM

SCALE: 25:1

SURFACE FINISH: UNFINISHED

TOLERANCES UNLESS OTHERWISE STATED:

X ±0.2 X.X ±0.1 X.XX ±0.05

| 3        | Fabric Cover                  | Nylon Jacket       |  |  |  |
|----------|-------------------------------|--------------------|--|--|--|
| 2        | Tension Member Glass Fiber Co |                    |  |  |  |
| 1        | Compound                      | Chloroprene Rubber |  |  |  |
| Part No. | Part Name                     | Material           |  |  |  |